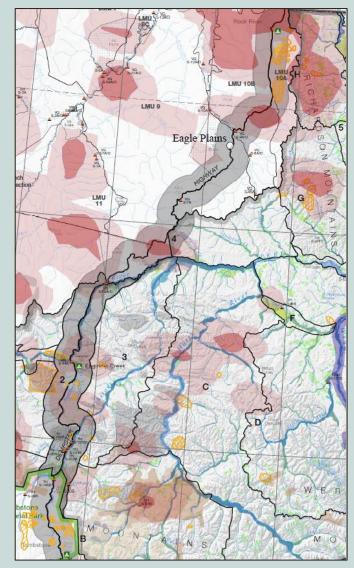

## **Landscape Management Units**

Dividing up the planning region into smaller areas of land based on their management intent

#### Where we're at:

- Each LMU is based on: ecological or socio-cultural values, levels of development, and land use issues
- Boundaries mostly follow existing natural or man-made barriers
- We currently have **11 DRAFT LMUs** within the Region
- We have draft Management Intent Statements for 4 areas