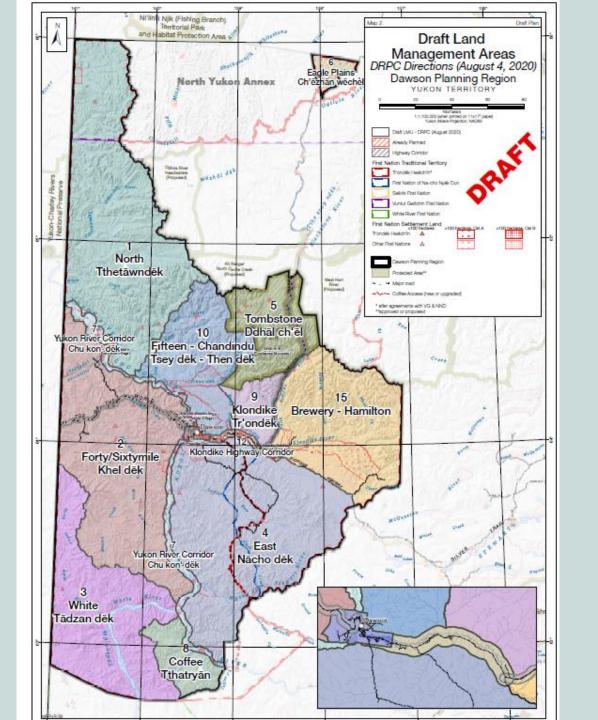

## **Landscape Management Units**

Dividing up the planning region into smaller areas of land based on their management intent

#### Where we're at:

- Each LMU is based on: ecological or socio-cultural values, levels of development, and land use issues
- Boundaries mostly follow existing natural or man-made barriers
- We currently have **11 DRAFT LMUs** within the Region
- We have draft Management Intent Statements for 4 areas