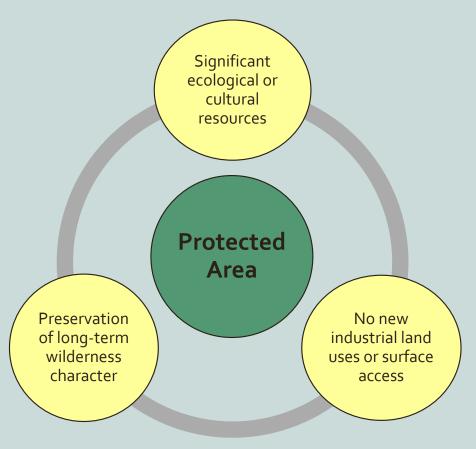

# **Areas of Protection**

- Where are the areas within the Region that should be protected / conserved?
- What are the priority values in that area?
- Why should it be protected?
- How long should it be protected for?