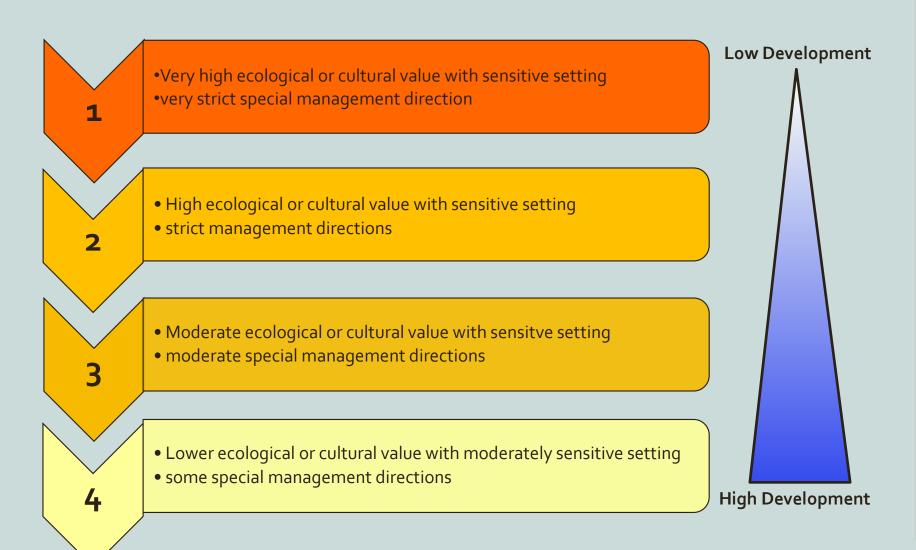

## **Land Designation System**

Describes the management intent in each LMU by 'zoning' different LMUs for different levels of activity

#### Where we're at:

- Broad categories of zones:
  - 1. Areas of Protection
  - 2. Integrated Management Zones
  - 3. Overlay Zones
- Focusing on a "non-prescriptive" approach to land use. Ex: Peel and North Yukon

## **Remaining work:**

- Areas of Protection:
  - Identification of candidate areas and why
- IMAs:
  - How much development are you comfortable with, and where?
  - Is a threshold-based approach the right direction?
  - How many tiers are necessary?
- Overlay Zones:
  - Identification of where and what that will mean for land use in those areas