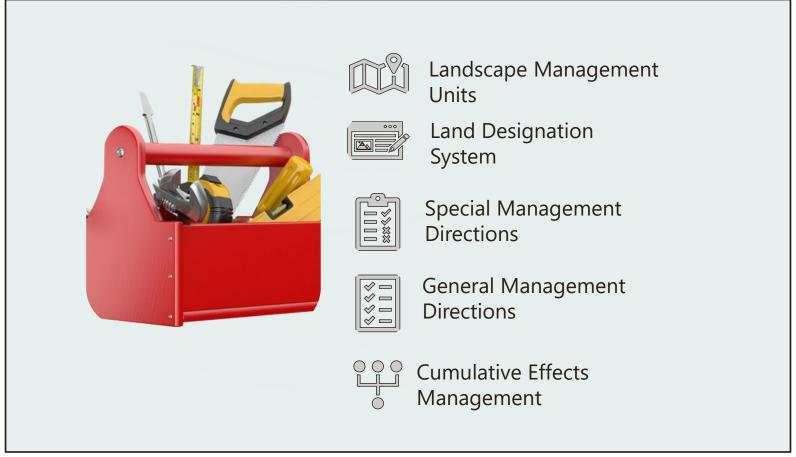

## **Your Toolbox**

## **Landscape Management Units**

Dividing up the planning region into smaller areas of land based on their management intent

## **Land Designation System**

Describes the management intent in each LMU by 'zoning' different LMUs for different levels of activity

## **Special Management Directions**

Conditions that will apply to land use within particular LMUs

You've already identified priority values within the draft LMUs and some general tools to use:

| QUESTION #3: Based on you     | r priority values 1                                                                                                                                                                                                                                                                                                                                                                                                                                                                                                                                                                                                                                                                                                                                                                                                                                                                                                                                                                                                                                                                                                                                                                                                                                                                                                                                                                                                                                                                                                                                                                                                                                                                                                                                                                                                                                                                                                                                                                                                                                                                                                            | listed above, what would you say is your      |
|-------------------------------|--------------------------------------------------------------------------------------------------------------------------------------------------------------------------------------------------------------------------------------------------------------------------------------------------------------------------------------------------------------------------------------------------------------------------------------------------------------------------------------------------------------------------------------------------------------------------------------------------------------------------------------------------------------------------------------------------------------------------------------------------------------------------------------------------------------------------------------------------------------------------------------------------------------------------------------------------------------------------------------------------------------------------------------------------------------------------------------------------------------------------------------------------------------------------------------------------------------------------------------------------------------------------------------------------------------------------------------------------------------------------------------------------------------------------------------------------------------------------------------------------------------------------------------------------------------------------------------------------------------------------------------------------------------------------------------------------------------------------------------------------------------------------------------------------------------------------------------------------------------------------------------------------------------------------------------------------------------------------------------------------------------------------------------------------------------------------------------------------------------------------------|-----------------------------------------------|
| nanagement intent for this ar | ea?                                                                                                                                                                                                                                                                                                                                                                                                                                                                                                                                                                                                                                                                                                                                                                                                                                                                                                                                                                                                                                                                                                                                                                                                                                                                                                                                                                                                                                                                                                                                                                                                                                                                                                                                                                                                                                                                                                                                                                                                                                                                                                                            | listed above, what would you say is your      |
| concentrate                   | h                                                                                                                                                                                                                                                                                                                                                                                                                                                                                                                                                                                                                                                                                                                                                                                                                                                                                                                                                                                                                                                                                                                                                                                                                                                                                                                                                                                                                                                                                                                                                                                                                                                                                                                                                                                                                                                                                                                                                                                                                                                                                                                              | you say is your                               |
| -22/22                        | munich a                                                                                                                                                                                                                                                                                                                                                                                                                                                                                                                                                                                                                                                                                                                                                                                                                                                                                                                                                                                                                                                                                                                                                                                                                                                                                                                                                                                                                                                                                                                                                                                                                                                                                                                                                                                                                                                                                                                                                                                                                                                                                                                       | ctivity fr. other areas                       |
| prosect was                   | er quality a                                                                                                                                                                                                                                                                                                                                                                                                                                                                                                                                                                                                                                                                                                                                                                                                                                                                                                                                                                                                                                                                                                                                                                                                                                                                                                                                                                                                                                                                                                                                                                                                                                                                                                                                                                                                                                                                                                                                                                                                                                                                                                                   | 1) 6 That weeks                               |
| uestion #4: What              | er quality, qu                                                                                                                                                                                                                                                                                                                                                                                                                                                                                                                                                                                                                                                                                                                                                                                                                                                                                                                                                                                                                                                                                                                                                                                                                                                                                                                                                                                                                                                                                                                                                                                                                                                                                                                                                                                                                                                                                                                                                                                                                                                                                                                 | ranty, flow.                                  |
| u use to plan for the         | tools (referring to the planning                                                                                                                                                                                                                                                                                                                                                                                                                                                                                                                                                                                                                                                                                                                                                                                                                                                                                                                                                                                                                                                                                                                                                                                                                                                                                                                                                                                                                                                                                                                                                                                                                                                                                                                                                                                                                                                                                                                                                                                                                                                                                               | tools "menu" provided in your packages" would |
| mine hair area?               | Beenmik Vallete Ball                                                                                                                                                                                                                                                                                                                                                                                                                                                                                                                                                                                                                                                                                                                                                                                                                                                                                                                                                                                                                                                                                                                                                                                                                                                                                                                                                                                                                                                                                                                                                                                                                                                                                                                                                                                                                                                                                                                                                                                                                                                                                                           | mena provided in your packages" would         |
| ming mindows                  | to & conserver                                                                                                                                                                                                                                                                                                                                                                                                                                                                                                                                                                                                                                                                                                                                                                                                                                                                                                                                                                                                                                                                                                                                                                                                                                                                                                                                                                                                                                                                                                                                                                                                                                                                                                                                                                                                                                                                                                                                                                                                                                                                                                                 | -Gud's.                                       |
| munication                    | a consequence of the consequence | -700 in -3 -61                                |
|                               |                                                                                                                                                                                                                                                                                                                                                                                                                                                                                                                                                                                                                                                                                                                                                                                                                                                                                                                                                                                                                                                                                                                                                                                                                                                                                                                                                                                                                                                                                                                                                                                                                                                                                                                                                                                                                                                                                                                                                                                                                                                                                                                                |                                               |

## **General Management Directions**

Conditions that will apply to land use within the whole planning region, including recommendations for future policy or research

#### **Cumulative Effects Management**

How the Plan will manage for cumulative disturbance, and effects, within the planning region