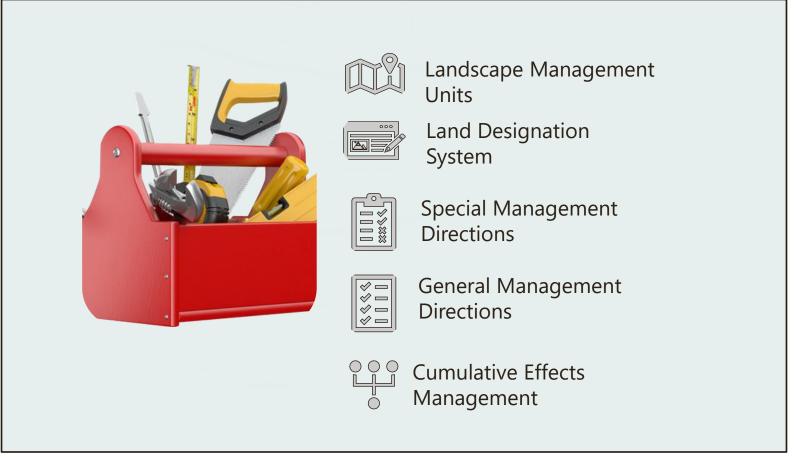

## **Your Toolbox**

## **Landscape Management Units**

Dividing up the planning region into smaller areas of land based on their management intent

## **Land Designation System**

Describes the management intent in each LMU by 'zoning' different LMUs for different levels of activity

## **Special Management Directions**

Conditions that will apply to land use within particular LMUs

You've already identified priority values within the draft LMUs and some general tools to use:

| QUESTION #3: Based on you     | r priority values 1                                                                                                                                                                                                                                                                                                                                                                                                                                                                                                                                                                                                                                                                                                                                                                                                                                                                                                                                                                                                                                                                                                                                                                                                                                                                                                                                                                                                                                                                                                                                                                                                                                                                                                                                                                                                                                                                                                                                                                                                                                                                                                            | listed above, what would you say is your      |
|-------------------------------|--------------------------------------------------------------------------------------------------------------------------------------------------------------------------------------------------------------------------------------------------------------------------------------------------------------------------------------------------------------------------------------------------------------------------------------------------------------------------------------------------------------------------------------------------------------------------------------------------------------------------------------------------------------------------------------------------------------------------------------------------------------------------------------------------------------------------------------------------------------------------------------------------------------------------------------------------------------------------------------------------------------------------------------------------------------------------------------------------------------------------------------------------------------------------------------------------------------------------------------------------------------------------------------------------------------------------------------------------------------------------------------------------------------------------------------------------------------------------------------------------------------------------------------------------------------------------------------------------------------------------------------------------------------------------------------------------------------------------------------------------------------------------------------------------------------------------------------------------------------------------------------------------------------------------------------------------------------------------------------------------------------------------------------------------------------------------------------------------------------------------------|-----------------------------------------------|
| nanagement intent for this ar | ea?                                                                                                                                                                                                                                                                                                                                                                                                                                                                                                                                                                                                                                                                                                                                                                                                                                                                                                                                                                                                                                                                                                                                                                                                                                                                                                                                                                                                                                                                                                                                                                                                                                                                                                                                                                                                                                                                                                                                                                                                                                                                                                                            | listed above, what would you say is your      |
| concentrate                   | h                                                                                                                                                                                                                                                                                                                                                                                                                                                                                                                                                                                                                                                                                                                                                                                                                                                                                                                                                                                                                                                                                                                                                                                                                                                                                                                                                                                                                                                                                                                                                                                                                                                                                                                                                                                                                                                                                                                                                                                                                                                                                                                              | you say is your                               |
| -22/22                        | munich a                                                                                                                                                                                                                                                                                                                                                                                                                                                                                                                                                                                                                                                                                                                                                                                                                                                                                                                                                                                                                                                                                                                                                                                                                                                                                                                                                                                                                                                                                                                                                                                                                                                                                                                                                                                                                                                                                                                                                                                                                                                                                                                       | ctivity fr. other areas                       |
| prosect was                   | er quality a                                                                                                                                                                                                                                                                                                                                                                                                                                                                                                                                                                                                                                                                                                                                                                                                                                                                                                                                                                                                                                                                                                                                                                                                                                                                                                                                                                                                                                                                                                                                                                                                                                                                                                                                                                                                                                                                                                                                                                                                                                                                                                                   | 1) 6 That weeks                               |
| uestion #4: What              | er quality, qu                                                                                                                                                                                                                                                                                                                                                                                                                                                                                                                                                                                                                                                                                                                                                                                                                                                                                                                                                                                                                                                                                                                                                                                                                                                                                                                                                                                                                                                                                                                                                                                                                                                                                                                                                                                                                                                                                                                                                                                                                                                                                                                 | ranty, flow.                                  |
| u use to plan for the         | tools (referring to the planning                                                                                                                                                                                                                                                                                                                                                                                                                                                                                                                                                                                                                                                                                                                                                                                                                                                                                                                                                                                                                                                                                                                                                                                                                                                                                                                                                                                                                                                                                                                                                                                                                                                                                                                                                                                                                                                                                                                                                                                                                                                                                               | tools "menu" provided in your packages" would |
| mine hair area?               | Beenmik Vallete Ball                                                                                                                                                                                                                                                                                                                                                                                                                                                                                                                                                                                                                                                                                                                                                                                                                                                                                                                                                                                                                                                                                                                                                                                                                                                                                                                                                                                                                                                                                                                                                                                                                                                                                                                                                                                                                                                                                                                                                                                                                                                                                                           | mena provided in your packages" would         |
| ming mindows                  | to & conserver                                                                                                                                                                                                                                                                                                                                                                                                                                                                                                                                                                                                                                                                                                                                                                                                                                                                                                                                                                                                                                                                                                                                                                                                                                                                                                                                                                                                                                                                                                                                                                                                                                                                                                                                                                                                                                                                                                                                                                                                                                                                                                                 | -Gud's.                                       |
| munication                    | a consequence of the consequence | -700 in -3 -61                                |
|                               |                                                                                                                                                                                                                                                                                                                                                                                                                                                                                                                                                                                                                                                                                                                                                                                                                                                                                                                                                                                                                                                                                                                                                                                                                                                                                                                                                                                                                                                                                                                                                                                                                                                                                                                                                                                                                                                                                                                                                                                                                                                                                                                                |                                               |

## **General Management Directions**

Conditions that will apply to land use within the whole planning region, including recommendations for future policy or research

#### **Cumulative Effects Management**

How the Plan will manage for cumulative disturbance, and effects, within the planning region