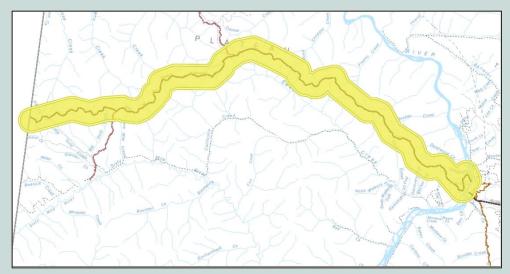

Top of the World Highway (Draft 2 km buffer)

Dempster Highway Overlay (Peel and North Yukon)